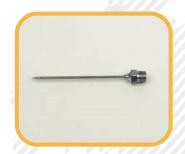

Replacement Needle, 4 1/2" Item #AT - 101 sharp pointed tip and cross-hatch hole.

**Air Test Clamps** Item # AT - 200/A Low-cost Standard replacement needle with Air Test Clamps quickly seal the ends of air channel securely, eliminating the need for a heat gun or torch.