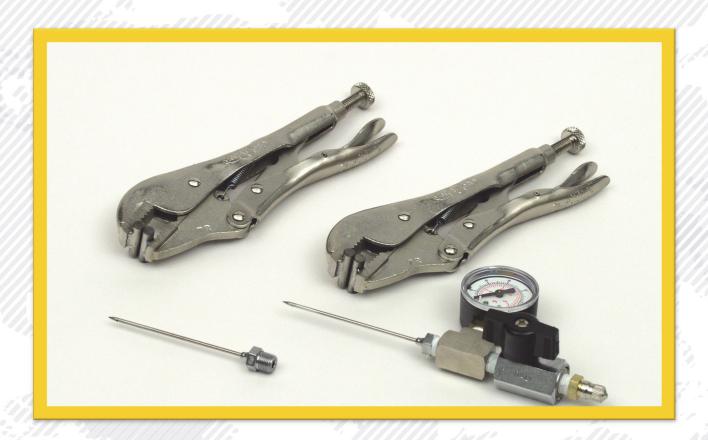

## MANOMETER AIR PRESSURE TESTER KIT

EASY TO USE SYSTEM FOR AIR PRESSURE TESTING OF GEOMEMBRANE SEAMS

**Manometer with Needle** Item # AT - 100/A Exclusive shut off valve prevents possible leakage through the air filler valve. Accurate 0-60 PSI gauge with easy to read graduations.

Replacement Needle, 4 1/2" Item #AT - 101 sharp pointed tip and cross-hatch hole.

**Air Test Clamps** Item # AT - 200/A Low-cost Standard replacement needle with Air Test Clamps quickly seal the ends of air channel securely, eliminating the need for a heat gun or torch.