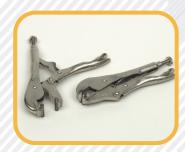

Replacement Needle, 4 1/2" Item #AT - 101 sharp pointed tip and cross-hatch hole.

**Air Test Clamps** Item # AT - 200/A Low-cost Standard replacement needle with Air Test Clamps quickly seal the ends of air channel securely, eliminating the need for a heat gun or torch.