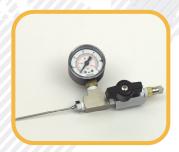

## MANOMETER AIR PRESSURE TESTER KIT

EASY TO USE SYSTEM FOR AIR PRESSURE TESTING OF GEOMEMBRANE SEAMS

**Manometer with Needle** Item # AT - 100/A Exclusive shut off valve prevents possible leakage through the air filler valve. Accurate 0-60 PSI gauge with easy to read graduations.